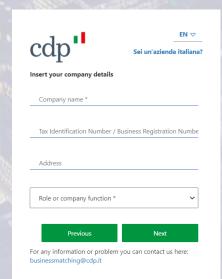

In **step 2 and 3**, you can insert last name, first name and telephone number, company name, company tax identification number or business registration number, company address and your job role.

Finally, in **step 4**, you will be asked to accept the disclosure policy which you can read by clicking on "Disclaimer". By registering, you declare that you have read the attached information related to European Regulation 2016/679 — GDPR, regulating the principles of privacy policy. Furthermore, you can decide whether to give consent or not with reference to the processing of personal data for marketing purposes and for communication of personal data to third parties.