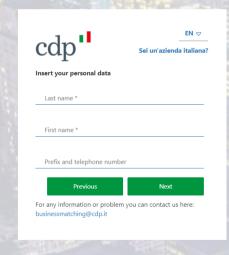

In **step 2 and 3**, you can insert last name, first name and telephone number, company name, company tax identification number or business registration number, company address and your job role.

Finally, in **step 4**, you will be asked to accept the disclosure policy which you can read by clicking on "Disclaimer". By registering, you declare that you have read the attached information related to European Regulation 2016/679 — GDPR, regulating the principles of privacy policy. Furthermore, you can decide whether to give consent or not with reference to the processing of personal data for marketing purposes and for communication of personal data to third parties.