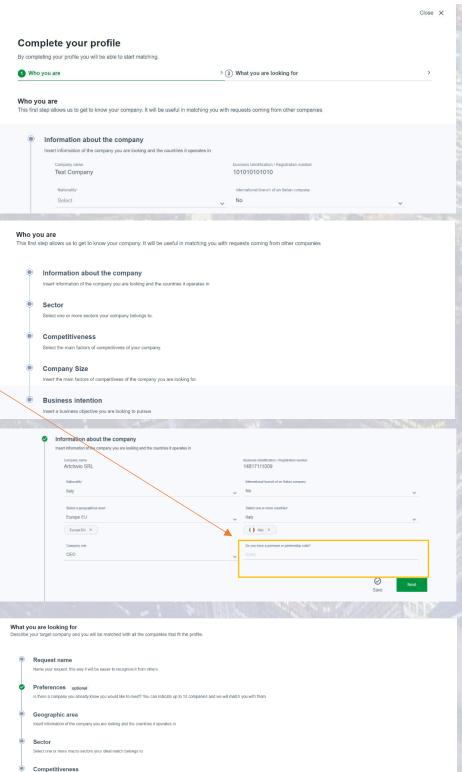

Click on **Complete your profile** to get ready to match with other companies.

The profile features allow you to describe **Who you are** as a company and **What you are looking for** in a business partner.

Begin the **Who you are** step by inserting information about the company, sector, competitiveness, company size and business intention. If you have a **Premium or Partnership code**, it will be in this step that you will be asked to insert it (see the box on the right).

Press Next when you are done and move on to the step **What you are** looking for.

You can start by creating a **Request name**, this will be the first request you are creating but, once the B2B matches begin, you will be able to create more, so it is important you give it an original name to recognize it from the others.

Fill in all the fields about your ideal foreign counterpart, specifying preferences, geographic area, sector competitiveness, company size and companies in blacklist. Items concerning **preferences** and **blacklist** fields are not mandatory.