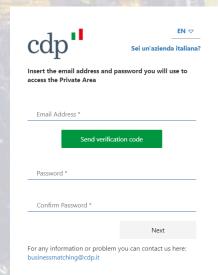

## 1. Registration

You can begin the registration flow on this page by clicking on I am a foreign company.

In step 1 you can start by entering the e-mail address that you will use as your company account.

To verify your e-mail address, we will immediately send you a **verification code** to your inbox.

Once the code has been correctly entered you can type in your **password**, twice, and move on to the next step.