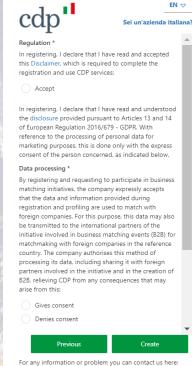

In **step 2 and 3**, you can insert last name, first name and telephone number, company name, company tax identification number or business registration number, company address and your job role.

Finally, in **step 4**, you will be asked to accept the disclosure policy which you can read by clicking on "Disclaimer". By registering, you declare that you have read the attached information related to European Regulation 2016/679 — GDPR, regulating the principles of privacy policy. Furthermore, you can decide whether to give consent or not with reference to the processing of personal data for marketing purposes and for communication of personal data to third parties.

Once you have flagged them, you can press **Create**.

You will receive a confirmation e-mail then you will be able to access your personal dashboard to complete your profile.

-or any information or problem you can contact us here: ousinessmatching@cdp.it Once you are registered you will land on your Dashboard.